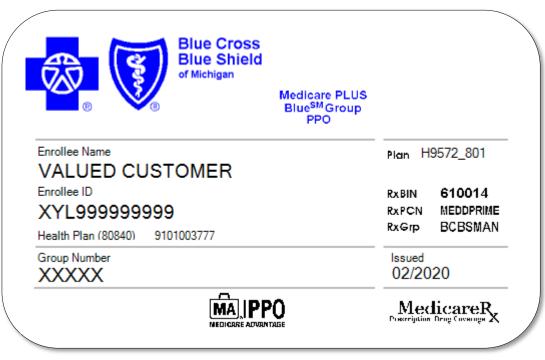

| Blue Cross<br>Blue Shield<br>of Michigan |                                                  |        |           |
|------------------------------------------|--------------------------------------------------|--------|-----------|
|                                          | Medicare PLUS<br>Blue <sup>SM</sup> Group<br>PPO |        |           |
| Enrollee Name<br>VALUED CUSTOMER         |                                                  | Plan H | 9572_801  |
| Enrollee ID                              |                                                  | RxBIN  | 610014    |
| XYL999999999                             |                                                  | RXPCN  | MEDDPRIME |
| Health Plan (80840) 9101003777           |                                                  | RxGrp  | BCBSMAN   |
| Group Number                             |                                                  | Issued |           |
| XXXXX                                    |                                                  | 02/20  | 20        |
|                                          | )                                                | Mec    | licareR   |