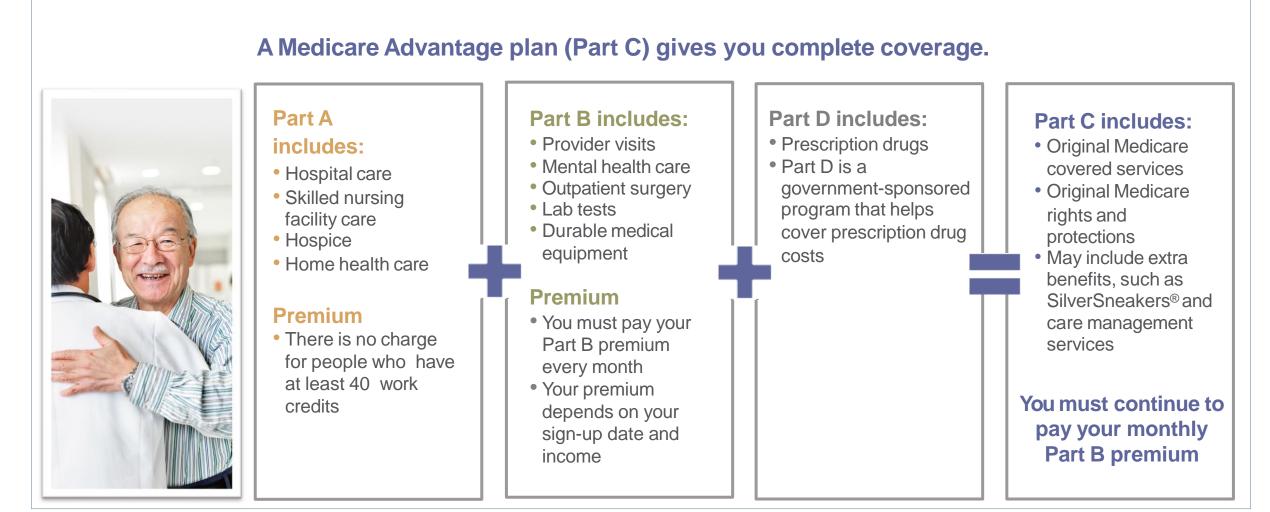

Medicare Plus Blue<sup>SM</sup> and Prescription Blue<sup>SM</sup> are PPO and PDP plans with a Medicare contract. Enrollment in Medicare Plus Blue<sup>SM</sup> and Prescription depends on contract renewal.

Trust Groups MAPD & PDP Benefits

**2025 Offerings** 





Blue Cross Blue Shield Blue Care Network of Michigan



- Medicare basics
- Getting started
- Group plan benefits
- Health & well-being programs
- Prescription drugs





#### **Your Integrated Account Team**





Your Medicare Advantage Consultant working alongside your Commercial Account Team and a dedicated group of experts to minimizing the administrative burden and providing transparency and guidance through all phases of our partnership

# **Medicare basics**



#### **Medicare basics**





SilverSneakers and the SilverSneakers shoe logotype are registered trademarks of Tivity Health, Inc. © 2023 Tivity Health, Inc.

All rights reserved. Tivity Health is an independent company that provides services to Blue Cross Blue Shield of Michigan Medicare Plus Blue Group PPO members.

# Getting started with your PPO plan



#### Membership confirmation and ID card



Put your red, white and blue Medicare card in a safe place, you only need your Blue Cross ID card for medical services and prescription drugs

There are separate cards for dental and vision





#### **Dental and Vision ID card**



| Blue Cross<br>Blue Shield               |                    | Blue Cross Blue Shield of Michigan<br>600 E. Lafayette Blvd., Detroit, MI 48226-2998<br>A nonprofit corporation and independen