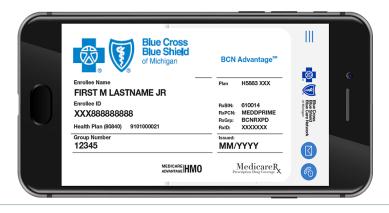

#### Membership confirmation and ID card

Put your red, white and blue Medicare card in a safe place, you only need your Blue Cross ID card for medical services and prescription drugs

There are separate cards for dental and vision

#### When we'll contact you

Welcome call and new ID card Health assessment; we'll remind you to schedule your annual exam and connect to member programs Coordination of benefits survey Offer preventive care that can help reduce your out-of-pocket and overall health care costs and share benefits for the upcoming year

| Blue Cross<br>Blue Shield<br>of Michigan |                                                  |        |           |
|------------------------------------------|--------------------------------------------------|--------|-----------|
|                                          | Medicare PLUS<br>Blue <sup>SM</sup> Group<br>PPO |        |           |
| Enrollee Name<br>VALUED CUSTOMER         |                                                  | Plan H | 9572_801  |
| Enrollee ID                              |                                                  | RxBIN  | 610014    |
| XYL999999999                             |                                                  | RXPCN  | MEDDPRIME |
| Health Plan (80840) 9101003777           |                                                  | RxGrp  | BCBSMAN   |
| Group Number                             |                                                  | Issued |           |
| XXXXX                                    |                                                  | 02/20  | 20        |
|                                          | )                                                | Mec    | licareR   |